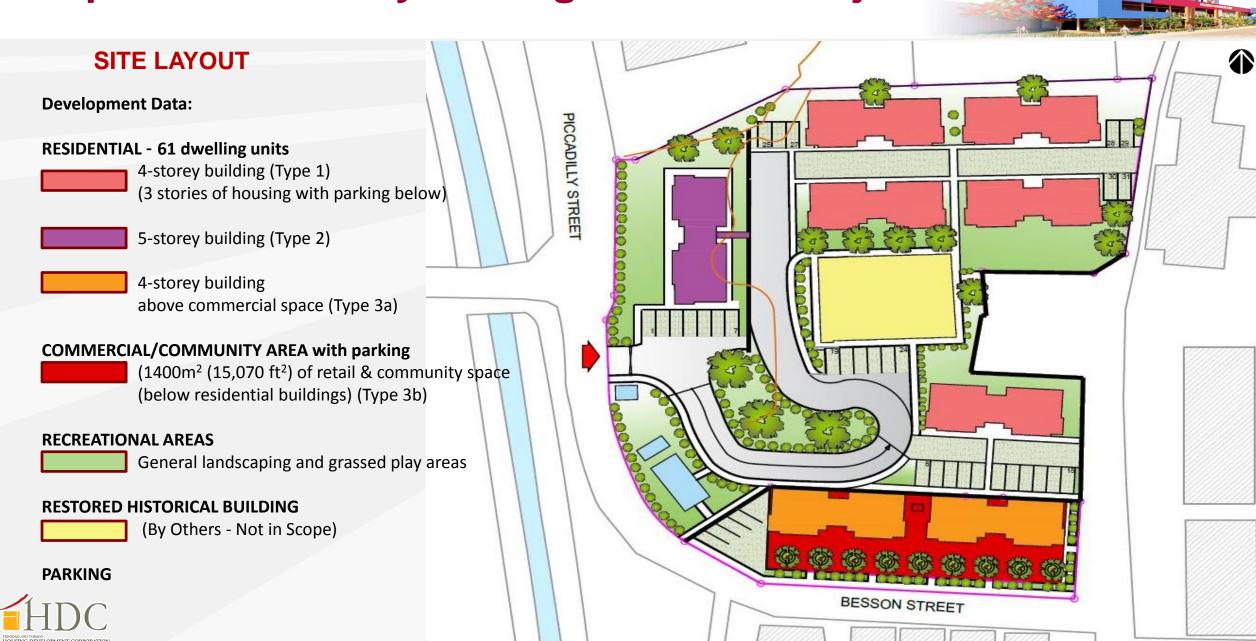

# Conceptual Plan Focal Area: Piccadilly / Besson St.

PICCADILLY STREET URBAN REGNERATION PROJECT
MIXED USE DEVELOPMENT

MIXED USE DEVELOPMENT

**FUTURE DEVELOPMENT** 

**COMMUNITY USE SITES** 

## Proposed Piccadilly St. Regeneration Project

Piccadilly St. Regeneration Project conceptual residential units

## Piccadilly Street Regeneration Project

#### **Regular Units**

3-bedroom units (58) - 1000ft<sup>2</sup> ea.

**Commercial and Community Space** 

Besson Street Regeneration Project **CONCEPTUAL RESIDENTIAL UNITS** 

Besson Street Regeneration Project CONCEPTUAL INTERNAL COURTYARD

## **Besson Street Regeneration Project**