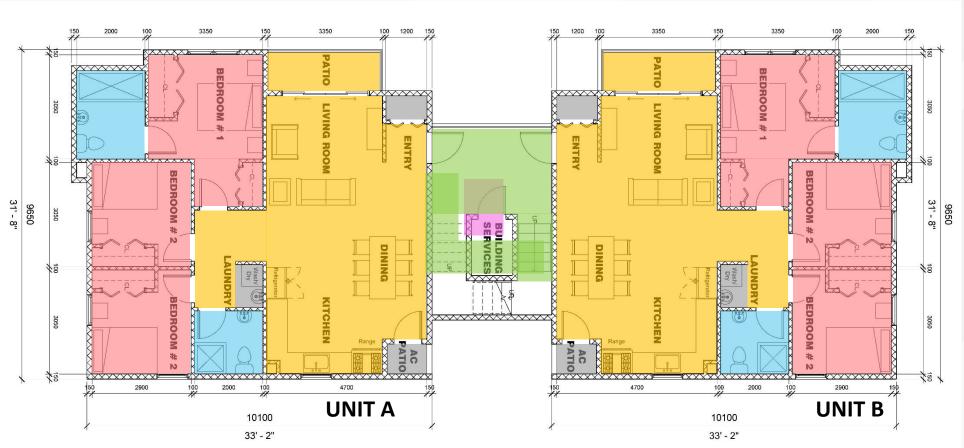

#### **CONCEPTUAL FLOOR PLANS: TYPICAL 3-BEDROOM UNITS**

#### **Regular Units**

3-bedroom units (58) - 1000ft<sup>2</sup> ea.

**Commercial and Community Space** 

Besson Street Regeneration Project **CONCEPTUAL RESIDENTIAL UNITS** 

Besson Street Regeneration Project CONCEPTUAL INTERNAL COURTYARD