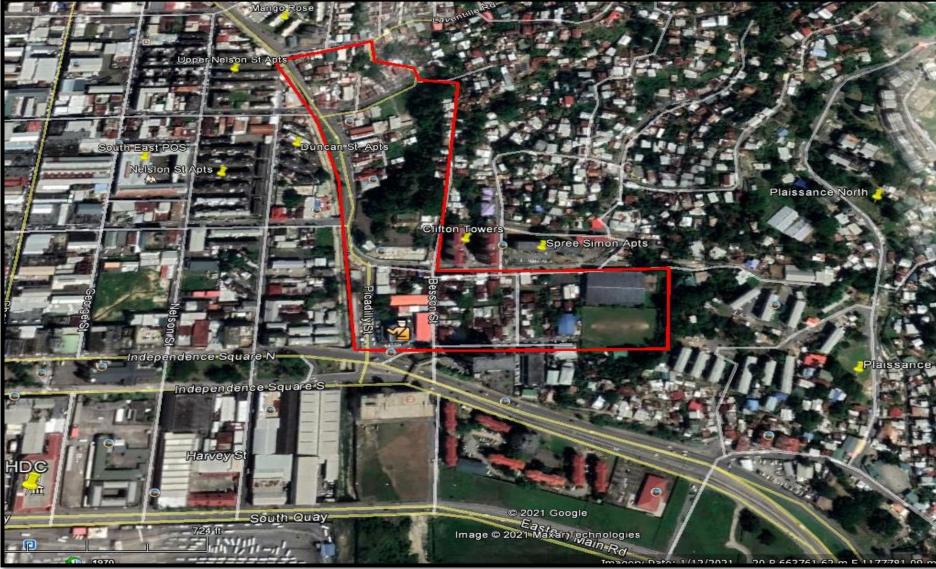

ONCEPTUAL PLAN
- **6** KEY STAKEHOLDER ENGAGEMENT
- 7 NEXT STEPS





#### **Context:**



## The GORTT has committed to the Urban Revitalisation of City of Port of Spain and its Environs

- The HDC's Urban Renewal Housing Programme focuses on:
   Restoration & Regeneration of urban communities aimed at improving the quality of life for the residents:
  - Social Environment
  - Economic Environment
  - Physical Environment

Focus on Piccadilly Street & Besson Street Communities in conjunction with UDeCOTT.





## **Historical Context:**



#### RESIDENTIAL URBAN REDEVELOPMENT

PLANNING AND HOUSING COMMISSION

PLANNING & HOUSING COMMISSION TRINIDAD & TOBAGO.

NATIONAL HOUSING AUTHORITY



HOUSING DEVELOPMENT CORPORATION









## **Project Location:**









## **Project Location**









## **Existing Conditions**



Residential, Commercial & Institutional Uses

**High Density - Informal and Unplanned Development** 

**Outdated Infrastructure** 

**Inadequate Social and Recreational Amenities** 

**Deteriorating Housing Stock** 

Unemployment

**Lack of Tenure** 





## **Project Objectives:**











# Conceptual Plan Focal Area: Piccadilly / Besson St.

PICCADILLY STREET URBAN REGNERATION PROJECT
MIXED USE DEVELOPMENT

MIXED USE DEVELOPMENT

**FUTURE DEVELOPMENT** 

**COMMUNITY USE SITES** 





## Proposed Piccadilly St. Regeneration Project







Piccadilly St. Regeneration Project conceptual residential units



## Piccadilly Street Regeneration Project



#### **CONCEPTUAL FLOOR PLANS: TYPICAL 3-BEDROOM UNITS**





#### **Regular Units**

3-bedroom units